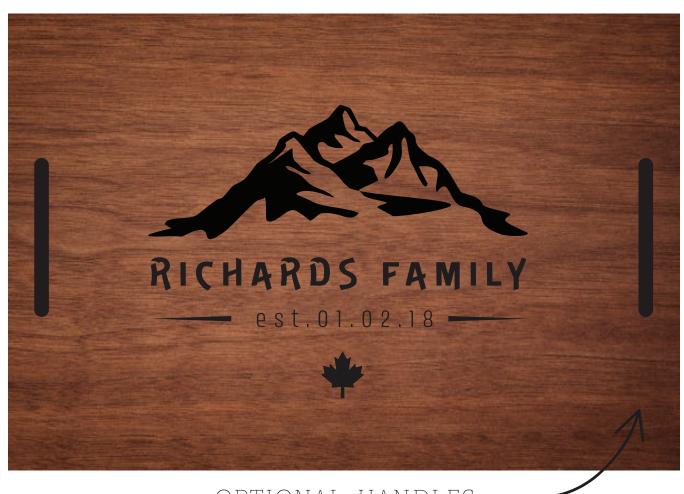

# custom BUTCHER'S BLOCK

### BUTCHER'S BLOCK

#### SAMPLE DESIGN



OPTIONAL HANDLES

# SHAPE & SIZE RECTANGLE

26 in

11 in

20 in

11 in

1.5 in thick

Meranti Batu (Malaysian Hardwood)

#### CURLY SCRIPT FONTS

The Archers
01.02.34



TOBY JAMES

TOBY JAMES

EST. 2013



#### PORTRAIT STYLE



#### MONOGRAM



#### MONOGRAM & NAME

#1



#2



#3





#### MONOGRAM CIRCLES

#1



#2



#3





#### CIRCULAR

#1



#2



#3





#### DECORATIVE

#1



#2



#3





#### NAME & DATE

#1

SCLANO

—est 2020—

#2

JOHNSON est 2020

#3





#### ELABORATE NAME

#1



#2



#3





#### MOUNTAINS

#1



#2



#3





# DESIGN OPTION 11 YOUR OWN LOGO OR IDEA





### SCRIPT — FONTS — REGULAR

Me & You 1 Me & you 2 Me & Mou 3 Me & Mon 4 Me & You 5 Me & You 6

me & you 7 me \$ you 8 me & you 9 me & you 10 ME & YOU 11 **ME & YOU 12** 

#### MOUNTAINS

#1



#2