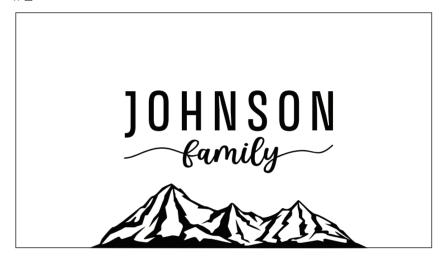

OPTIONAL HANDLES

# SHAPE & SIZE RECTANGLE

26 in

11 in

20 in

11 in

1.5 in thick

Meranti Batu (Malaysian Hardwood)

#### CURLY SCRIPT FONTS

The Archers
01.02.34



TOBY JAMES

TOBY JAMES

EST. 2013



#### PORTRAIT STYLE



#### MONOGRAM



#### MONOGRAM & NAME

#1



#2



#3





#### MONOGRAM CIRCLES

#1



#2



#3





#### CIRCULAR

#1



#2



#3





#### DECORATIVE

#1



#2



#3





#### NAME & DATE

#1

SCLANO

—est 2020—

#2

JOHNSON est 2020

#3





#### ELABORATE NAME

#1



#2



#3





#### MOUNTAINS

#1



#2



#3





# DESIGN OPTION 11 YOUR OWN LOGO OR IDEA





### SCRIPT — FONTS — REGULAR

Me & You 1 Me & you 2 Me & Mou 3 Me & Mon 4 Me & You 5 Me & You 6

me & you 7 me \$ you 8 me & you 9 me & you 10 ME & YOU 11 **ME & YOU 12** 

#### MOUNTAINS

#1



#2



#3





#### DESCRIPTION

These unique butcher's blocks are the perfect addition to any cheese lover's collection or bar top.

Meranti, also known as Philippine mahogany, contains a variety of light and dark tones with visible grain, this hardwood is full of personality. The natural color and texture of the wood gives a rustic touch to your kitchen or dining table, making it a beautiful display piece.

#### DETAILS

Each board is sanded, stained, then finished with mineral oil for a smooth and natural finish.

Apply light coat of mineral oil annually in order to maintain the quality & moisture of the wood. Hand wash only with warm water.

.

#### HOW TO ORDER

- 1. Choose shape
- 2. Choose design
- 3. Choose font
- 4. Enter custom details

#### SMALL PRINT

Some images are digital render