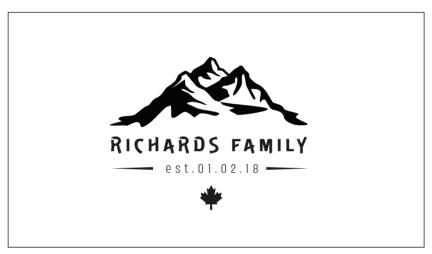

SIGN



OPTIONAL HANDLES

# SHAPE & SIZE RECTANGLE

26 in

11 in

20 in

11 in

1.5 in thick

Meranti Batu (Malaysian Hardwood)

#### CURLY SCRIPT FONTS

The Archers
01.02.34



TOBY JAMES

TOBY JAMES

EST. 2013



#### PORTRAIT STYLE



#### MONOGRAM



#### MONOGRAM & NAME

#1



#2



#3





#### MONOGRAM CIRCLES

#1



#2



#3





#### CIRCULAR

#1



#2



#3





#### DECORATIVE

#1



#2



#3





#### NAME & DATE

#1

SCLANO

—est 2020—

#2

JOHNSON est 2020

#3





#### ELABORATE NAME

#1



#2



#3





#### MOUNTAINS

#1



#2



#3





# DESIGN OPTION 11 YOUR OWN LOGO OR IDEA





### SCRIPT — FONTS — REGULAR

Me & You 1 Me & you 2 Me & Mou 3 Me & Mon 4 Me & You 5 Me & You 6

me & you 7 me \$ you 8 me & you 9 me & you 10 ME & YOU 11 **ME & YOU 12** 

#### MOUNTAINS

#1



#2



#3





#### DESCRIPTION

These unique butcher's blocks are the perfect addition to any cheese lover's collection or bar top.

Meranti, also known as Philippine mahogany, contains a variety of light and dark tones with visible grain, this hardwood is full of personality. The natural color and texture of the wood gives a rustic touch to your kitchen or dining table, making it a beautiful display piece.

#### DETAILS

Each board is sanded, stained, then finished with mineral oil for a smooth and natural finish.

Apply light coat of mineral oil annually in order to maintain the quality & moisture of the wood. Hand wash only with warm water.

.

#### HOW TO ORDER

- 1. Choose shape
- 2. Choose design
- 3. Choose font
- 4. Enter custom details

#### SMALL PRINT

Some images are digital