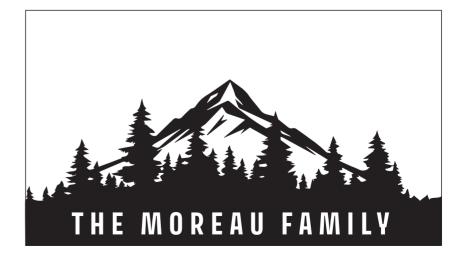

# custom BUTCHER'S BLOCK

### BUTCHER'S BLOCK

#### SAMPLE DESIGN



OPTIONAL HANDLES

# SHAPE & SIZE RECTANGLE

26 in

11 in

20 in

11 in

1.5 in thick

Meranti Batu (Malaysian Hardwood)

#### CURLY SCRIPT FONTS

The Archers
01.02.34



TOBY JAMES

TOBY JAMES

EST. 2013



#### PORTRAIT STYLE



#### MONOGRAM



#### MONOGRAM & NAME

#1



#2



#3





#### MONOGRAM CIRCLES

#1



#2



#3





#### CIRCULAR

#1



#2



#3





#### DECORATIVE

#1



#2



#3





#### NAME & DATE

#1

SCLANO

—est 2020—

#2

JOHNSON est 2020

#3





#### ELABORATE NAME

#1



#2



#3





#### MOUNTAINS

#1



#2



#3





# DESIGN OPTION 11 YOUR OWN LOGO OR IDEA





### SCRIPT — FONTS — REGULAR

Me & You 1 Me & you 2 Me & Mou 3 Me & Mon 4 Me & You 5 Me & You 6

me & you 7 me \$ you 8 me & you 9 me & you 10 ME & YOU 11 **ME & YOU 12** 

#### MOUNTAINS

#1



#2



#3





#### DESCRIPTION

These unique butcher's blocks are the perfect addition to any cheese lover's collection or bar top.

Meranti, also known as Philippine mahogany, contains a variety of light and dark tones with visible grain, this hardwood is full of personality. The natural color and texture of the wood gives a rustic touch to your kitchen or dining table, making it a beautiful display piece.

#### DETAILS

Each board is sanded, stained, then finished with mineral oil for a smooth and natural finish.

Apply light coat of mineral oil ann