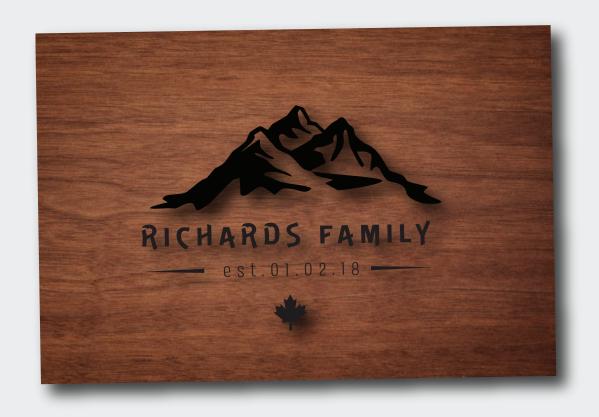

# custom BUTCHER'S BLOCK

### BUTCHER'S BLOCK

#### SAMPLE DESIGN



OPTIONAL HANDLES

# SHAPE & SIZE RECTANGLE

26 in

11 in

20 in

11 in

1.5 in thick

Meranti Batu (Malaysian Hardwood)

#### CURLY SCRIPT FONTS

The Archers
01.02.34



TOBY JAMES

TOBY JAMES

EST. 2013



#### PORTRAIT STYLE



#### MONOGRAM



#### MONOGRAM & NAME

#1



#2



#3





#### MONOGRAM CIRCLES

#1



#2



#3





#### CIRCULAR

#1



#2



#3





#### DECORATIVE

#1



#2



#3





#### NAME & DATE

#1

SCLANO

—est 2020—

#2

JOHNSON est 2020

#3





#### ELABORATE NAME

#1



#2



#3





#### MOUNTAINS

#1



#2



#3





# DESIGN OPTION 11 YOUR OWN LOGO OR IDEA





### SCRIPT — FONTS — REGULAR

Me & You 1 Me & you 2 Me & Mou 3 Me & Mon 4 Me & You 5 Me & You 6

me & you 7 me \$ you 8 me & you 9